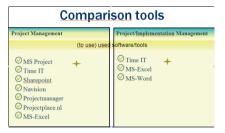

# **Comparison tools**

## **MS-Project**

# Purpose

- Managing projects over a long period (months).
- Characteristics:
  - **⊘** Static
  - ✓ No direct communication link
  - No message traffic
  - Global in throughput time (hours, days, weeks)
  - Planning for a longer period
  - Price per version (Dutch or English); network price is also separated

### **Time IT**

## Purpose

- Managing projects and implementations in a controlled and structured manner based on planned actions and over a long period (months).
- **Output** Characterisctics
  - Oynamic, Dashboard real time
  - Link with direct communication (SMS Gateway and MS-Outlook)
  - Automatic message traffic; direct communication to people in line with their activities via SMS and/or MS-Outlook
  - Detailed and global in throughput time (minutes, hours, days, weeks)
  - Implementation in a short period (time driven) and planning over a long period (resource driven)
  - Oashboard for status overview
  - One price for both the Dutch and English version incl. network